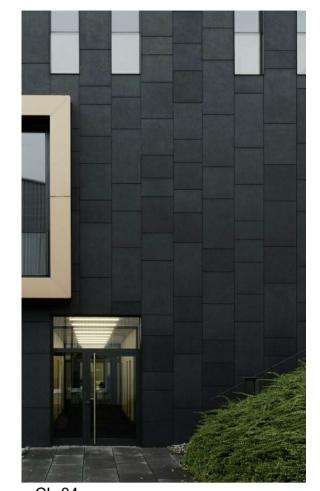

CL\_03
Glass fibre reinforced concrete panels cladding system with lvory colour and matt and textured finish

CL\_04
Glass fibre reinforced concrete panels cladding system whit liquid black colour and matt and textured finish