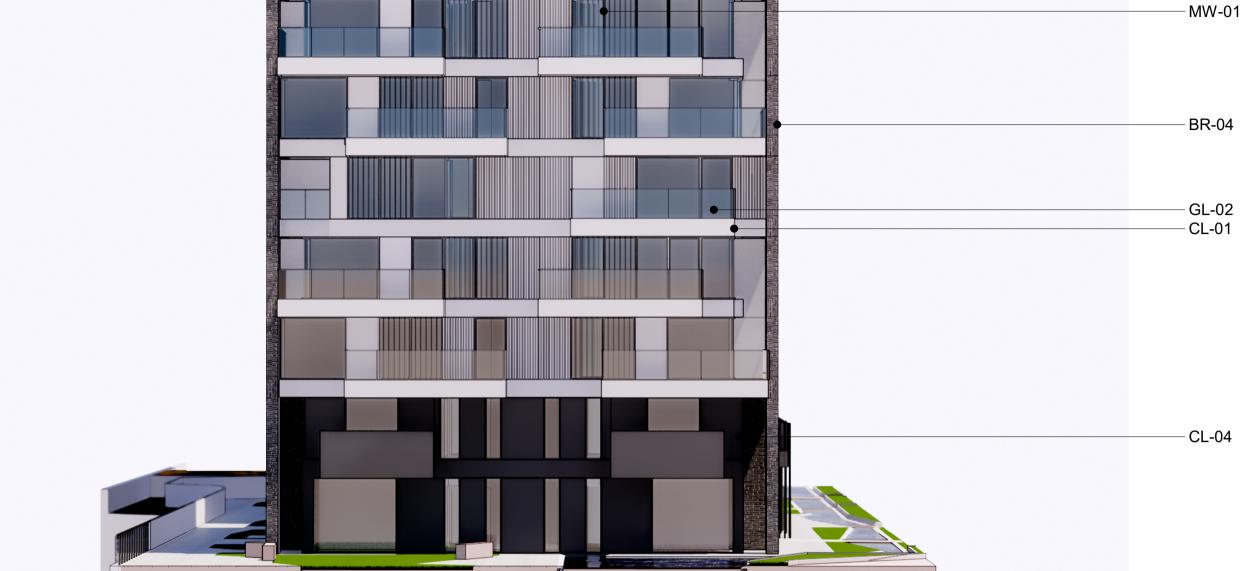

VIEW 01

Selected Brick or brick panel system with dark grey tone colour, light colour mortar joint to match, raked

GL-01 Frameless back painted colour glass

GL-02 Safety glass balustrade system

CL\_01
Glass fibre reinforced concrete panels cladding system with polar white colour and matt and textured finish

CL\_03
Glass fibre reinforced concrete panels cladding system with lvory colour and matt and textured finish

CL\_04
Glass fibre reinforced concrete panels cladding system whit liquid black colour and matt and textured finish

MW-02 Anodized Aluminium frame / spandrel / fins panel with spanish satin silver clear finish

CL\_02 Glass fibre reinforced concrete panels cladding system with off white colour and matt and textured finish