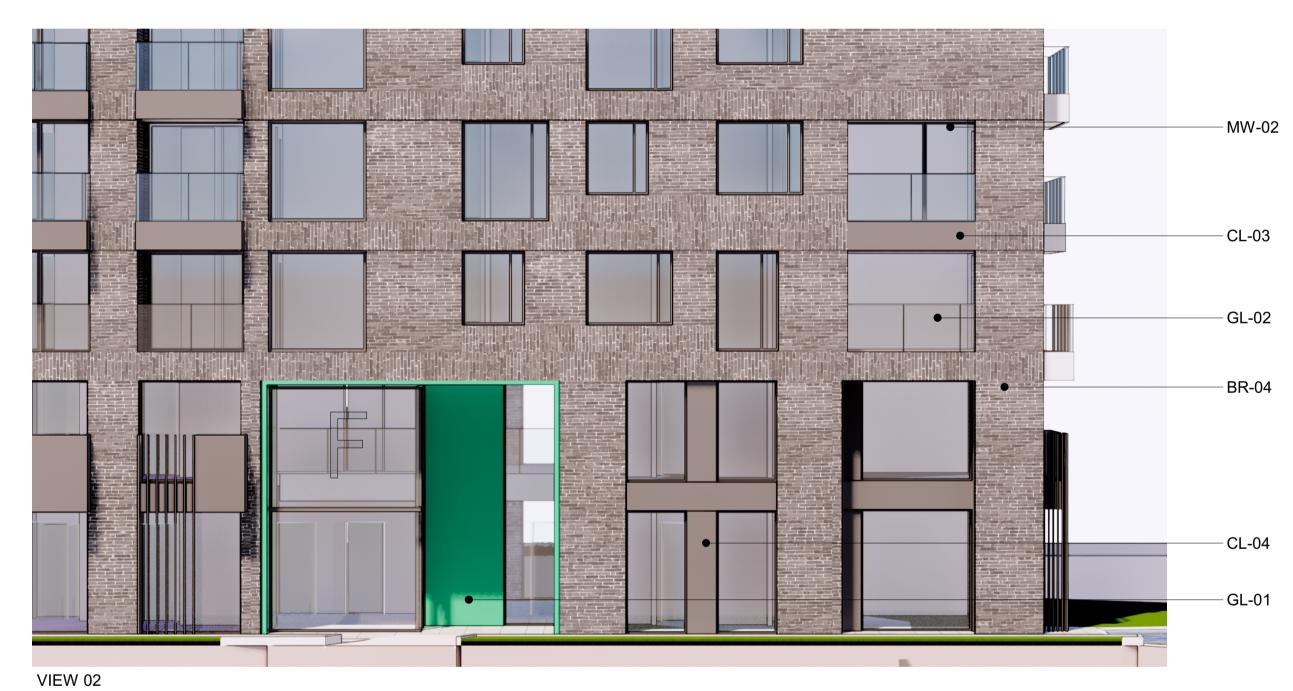

VIEW 01

Selected Brick or brick panel system with dark grey tone colour, light colour mortar joint to match, raked

GL-01 Frameless back painted colour glass

GL-02 Safety glass balustrade system

CL\_01
Glass fibre reinforced concrete panels cladding system with polar white colour and matt and textured finish

CL\_03
Glass fibre reinforced concrete panels cladding system with lvory colour and matt and textured finish

CL\_04
Glass fibre reinforced concrete panels cladding system whit liquid black colour and matt and textured finish

MW-02 Anodized Aluminium frame / spandrel / fins panel with spanish satin silver clear finish

CL\_02 Glass fibre reinforced concrete panels cladding system with off white colour and matt and textured finish