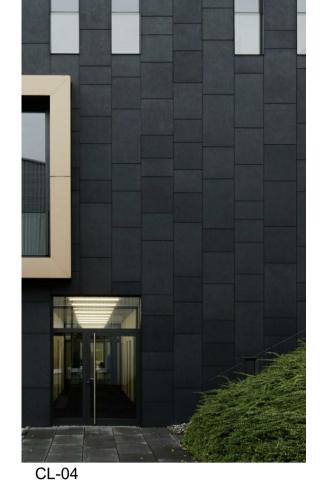

CL\_03
Glass fibre reinforced concrete panels cladding system with lvory colour and matt and textured finish

CL\_04
Glass fibre reinforced concrete panels cladding system whit liquid black colour and matt and textured finish