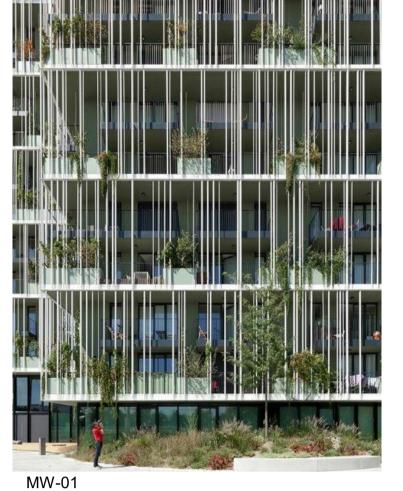

VIEW 01

Selected Brick or brick panel system with dark grey tone colour, light colour mortar joint to match, raked

GL-01 Frameless back painted colour glass

GL-02 Safety glass balustrade system

CL\_01
Glass fibre reinforced concrete panels cladding system with polar white colour and matt and textured finish

CL\_03
Glass fibre reinforced concrete panels cladding system with lvory colour and matt and textured finish

CL\_04
Glass fibre reinforced concrete panels cladding system whit liquid black colour and matt and textured finish

MW-02 Anodized Aluminium frame / spandrel / fins panel with spanish satin silver clear finish

CL\_02 Glass fibre reinforced concrete panels cladding system with off white colour and matt and textured finish