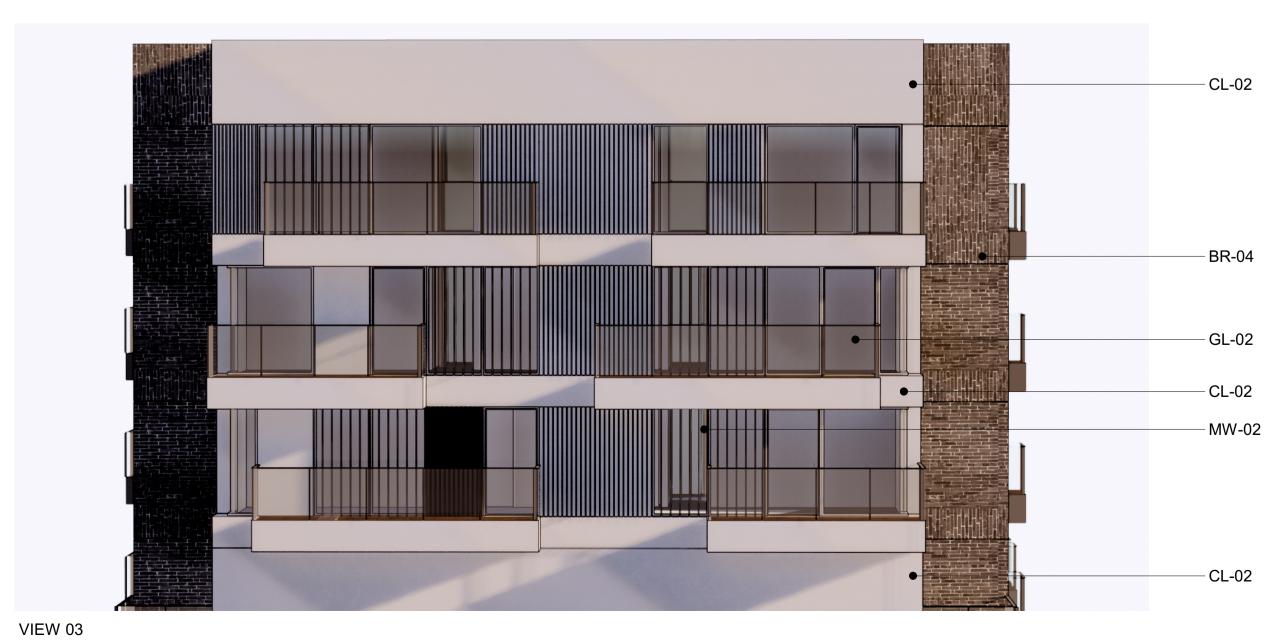

VIEW 01

Selected Brick or brick panel system with dark grey tone colour, light colour mortar joint to match, raked

GL-01 Frameless back painted colour glass

GL-02 Safety glass balustrade system

CL\_01
Glass fibre reinforced concrete panels cladding system with polar white colour and matt and textured finish

CL\_03
Glass fibre reinforced concrete panels cladding system with lvory colour and matt and textured finish

CL\_04
Glass fibre reinforced concrete panels cladding system whit liquid black colour and matt and textured finish

MW-02 Anodized Aluminium frame / spandrel / fins panel with spanish satin silver clear finish

CL\_02 Glass fibre reinforced concrete panels cladding system with off white colour and matt and textured finish